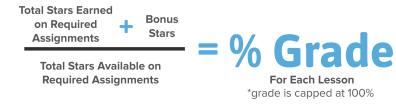

### Grading

Your grade is determined by the number of stars you earn on the **Required Assignments + Bonus Stars** divided by the total stars available on the **Required Assignments.** Your grade is capped at 100% and it is reflected on the Progress Screen.