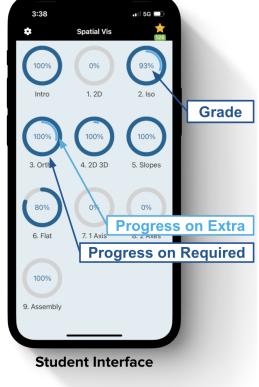

To the right, you can see the grade for Iso is 93%. The navy outer ring is complete which signifies all of the Required assignments have been completed. The inner light blue ring is not complete so there is still an opportunity to do Not Required assignments without using a Hint or Peek to earn Bonus Stars.