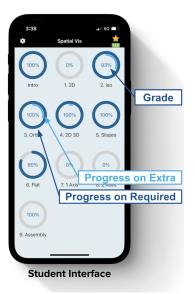

## **Required vs Not Required Assignments**

Your grade is determined by the number of stars you earn on **Required Assignments + Bonus Stars**. You can view your **Required Assignments** in a Lesson by selecting the assignment menu (☰) in the top right corner.

To the right, you can see the grade for Iso is 93%. The navy outer ring is complete which signifies all of the Required assignments have been completed. The inner light blue ring is not complete so there is still an opportunity to do Not Required assignments without using a Hint or Peek to earn Bonus Stars.