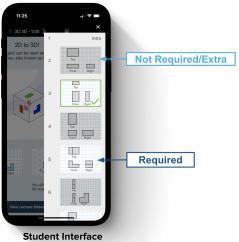

## **Required vs Not Required Assignments**

Your grade is determined by the number of stars you earn on **Required Assignments + Bonus Stars**. You can view your **Required Assignments** in a Lesson by selecting the assignment menu (☰) in the top right corner.

The **Required Assignments** will be light in color and the **Not Required Assignments** will be grayed out. If all assignments are light then all assignments in that Lesson are **Required**.